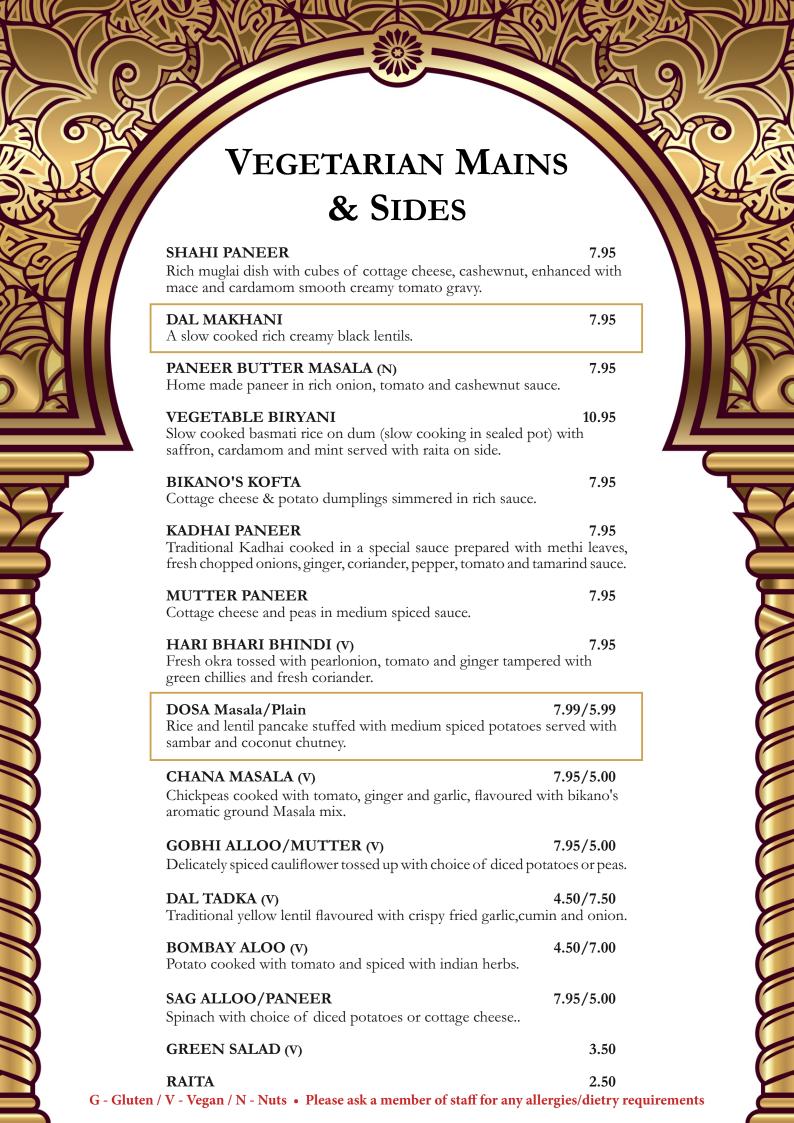

## MENU













| M |                                                                                                                     | N.                |
|---|---------------------------------------------------------------------------------------------------------------------|-------------------|
|   | RICE & BREADS                                                                                                       |                   |
|   | STEAMED RICE (V) Finest indian basmati rice.                                                                        | 2.50              |
|   | SAFFRON PILAO RICE                                                                                                  | 3.00              |
|   | MUSHROOM JEERA RICE (V) Aromatic and sumptuous, the finest fragrant basm